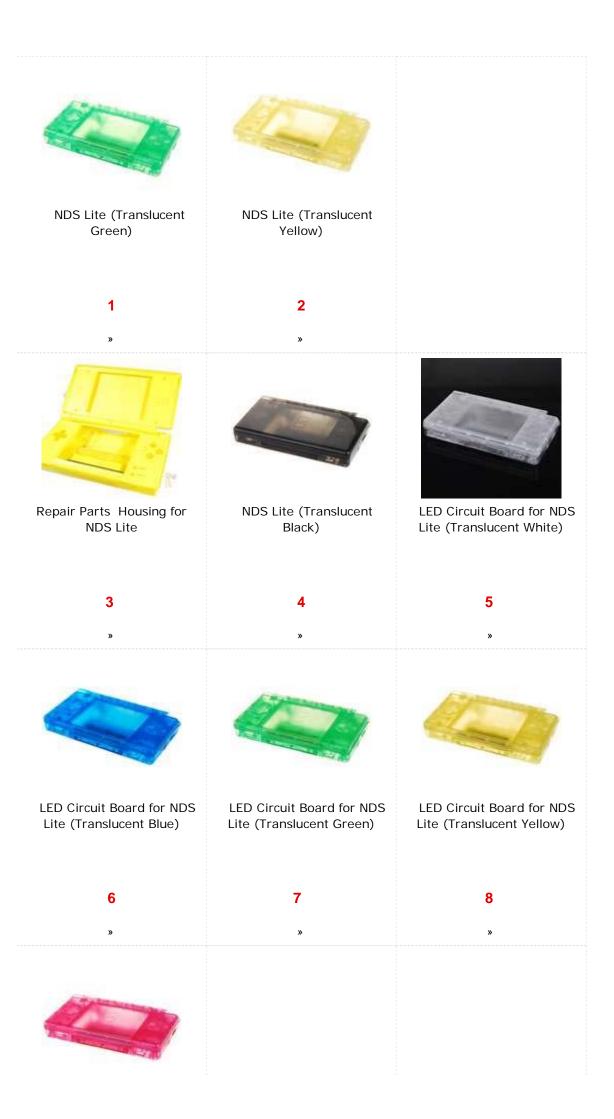

| NDS Lite (Stitch) | Pink Housing Shell For NDS<br>Lite |  |
|-------------------|------------------------------------|--|

| 11                                |                                     | 12 |
|-----------------------------------|-------------------------------------|----|
|                                   | <b>⊘</b>                            | >> |
| NDS Lite - Cooking MaMa<br>(Pink) | NDS Lite - Ghost Hunters<br>(White) |    |
| <b>13</b><br>»                    | <b>14</b><br>»                      |    |
|                                   |                                     |    |
|                                   |                                     |    |
|                                   |                                     |    |
|