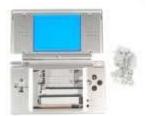

Repair Parts Refined for NDS Lite (Silver)

Buttons and Screws for NDS Lite (Golden + Black)

60 61