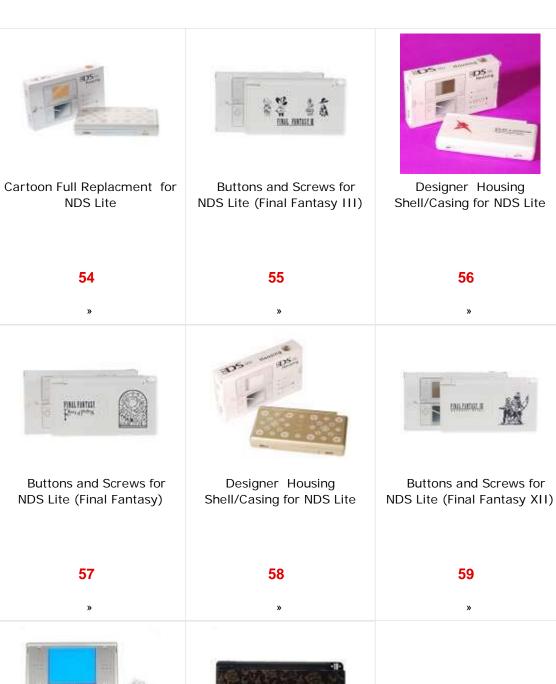

| Lite (Green)                              | Shell/Casing for NDS Lite                                                                                                                             |
|-------------------------------------------|-------------------------------------------------------------------------------------------------------------------------------------------------------|
| <b>22</b><br>»                            | <b>23</b><br>»                                                                                                                                        |
|                                           |                                                                                                                                                       |
| for NDS Lite Buttons and<br>Screws (Red)  | Buttons and Screws for NDS Lite (Super Mario)                                                                                                         |
| <b>25</b><br>»                            | <b>26</b>                                                                                                                                             |
|                                           | 05.                                                                                                                                                   |
| Replacement for NDS Lite<br>(Camouflaged) | Designer Housing<br>Shell/Casing for NDS Lite                                                                                                         |
| <b>28</b><br>»                            | <b>29</b>                                                                                                                                             |
| 3 3                                       |                                                                                                                                                       |
| Refined Replacement for NDS Lite          | Cartoon Full Replacment for NDS Lite                                                                                                                  |
| <b>31</b><br>»                            | <b>32</b><br>»                                                                                                                                        |
|                                           | 22  **  for NDS Lite Buttons and Screws (Red)  25  **  Replacement for NDS Lite (Camouflaged)  28  **  Refined Replacement for NDS Lite (Samouflaged) |