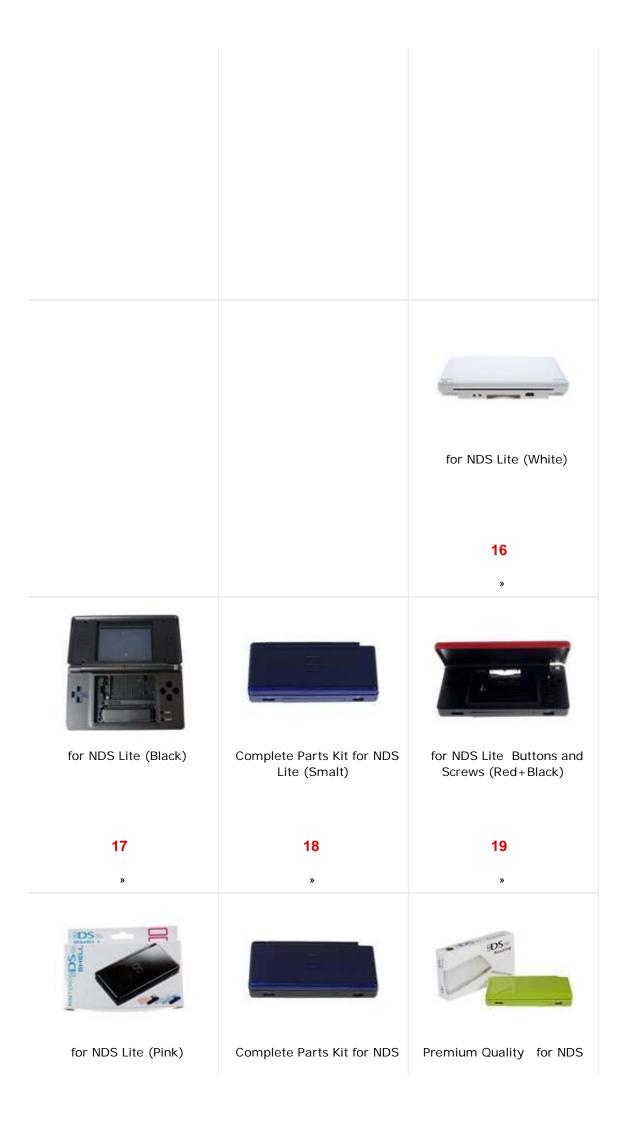

|                                     |    |
|                                   |                                     |    |
|                                   |                                     |    |
|                                   |                                     |    |
|                                   |                                     |    |
|                                   |                                     |    |

|  | NDS Lite (Rose Red) |
|--|---------------------|
|  | <b>15</b><br>»      |
|  |                     |
|  |                     |
|  |                     |
|  |                     |
|  |                     |
|  |                     |
|  |                     |
|  |                     |
|  |                     |



| Lite (Green)                              | Shell/Casing for NDS Lite                                                                                                                             |
|-------------------------------------------|-------------------------------------------------------------------------------------------------------------------------------------------------------|
| <b>22</b><br>»                            | <b>23</b><br>»                                                                                                                                        |
|                                           |                                                                                                                                                       |
| for