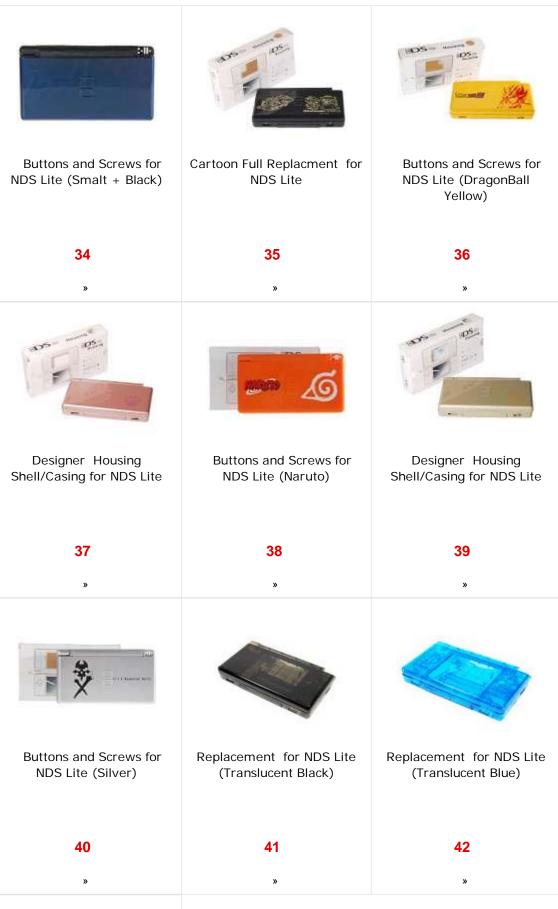

|
| 3 3                                       |                                                                                                                                                       |
| Refined Replacement for NDS Lite          | Cartoon Full Replacment for NDS Lite                                                                                                                  |
| <b>31</b><br>»                            | <b>32</b><br>»                                                                                                                                        |
|                                           | 22  **  for NDS Lite Buttons and Screws (Red)  25  **  Replacement for NDS Lite (Camouflaged)  28  **  Refined Replacement for NDS Lite (Samouflaged) |







Cartoon Full Replacment for NDS Lite



Buttons and Screws for NDS Lite (Zelda)



Buttons and Screws for NDS Lite (Pocket Monsters)

46

44

»

45



Replacement for NDS Lite (Translucent Pink)



Buttons and Screws for NDS Lite (Super Mario White)



Complete Parts Kit for NDS Lite (Brown)

47

**»** 

48

49

**»** 



Cartoon Full Replacment for NDS Lite



Designer Housing Shell/Casing for NDS Lite



Buttons and Screws for NDS Lite (Pikachu)

**50** 

**»** 

**51** 

**»** 

**52** 

**»** 







Repair Parts Refined for NDS Lite (Silver)



Buttons and Screws for NDS Lite (Golden + Black)

60 61